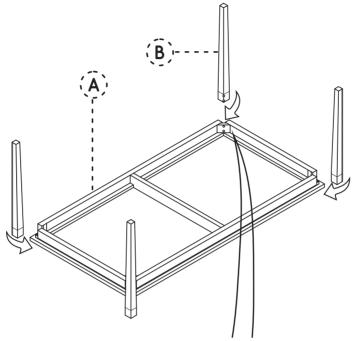

**FIND** THE LETTER (A, B, C,.) OR NUMBER (1, 2, 3,.) ON EACH PART.

PLACE ALL PARTS ON A CARPET OR **FOAM FROM** THE SHIPPING BOX.

1

LAY ALL COMPONENTS ONTO CLEAN SMOOTH SURFACE AS CARPET OR CARDBOARD. PLEASE NOTE THE INDICATING LETTERS FOR HOMING GUIDANCE.

ATTACH LEG (B) TO THE TOP TABLE (A) BY ALIGNING INTO WOODEN CORNER HOLES, AND SECURED BY HEXAGONAL BOLTS (BB). TIGHTEN BY USING WRENCH (AA).

TURN THE TABLE UP AND VOILÀ, YOUR GRASSHOPPER RECTANGULAR DINING TABLE IS READY TO USE.