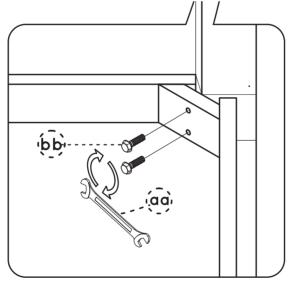

ATTACH LEG (B) TO THE TOP TABLE (A) BY ALIGNING INTO WOODEN CORNER HOLES, AND SECURED BY HEXAGONAL BOLTS (BB). TIGHTEN BY USING WRENCH (AA).

TURN THE TABLE UP AND VOILÀ, YOUR GRASSHOPPER RECTANGULAR DINING TABLE IS READY TO USE.