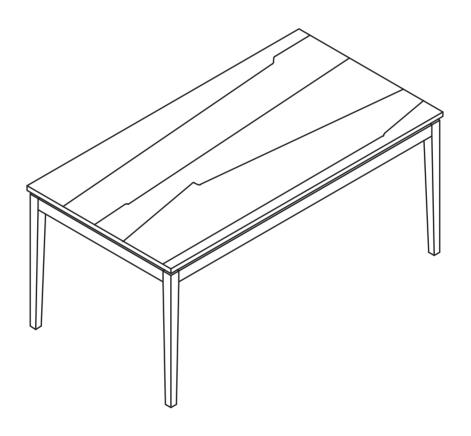

ATTACH LEG (B) TO THE TOP TABLE (A) BY ALIGNING INTO WOODEN CORNER HOLES, AND SECURED BY HEXAGONAL BOLTS (BB). TIGHTEN BY USING WRENCH (AA).

TURN THE TABLE UP AND VOILÀ, YOUR GRASSHOPPER RECTANGULAR DINING TABLE IS READY TO USE.