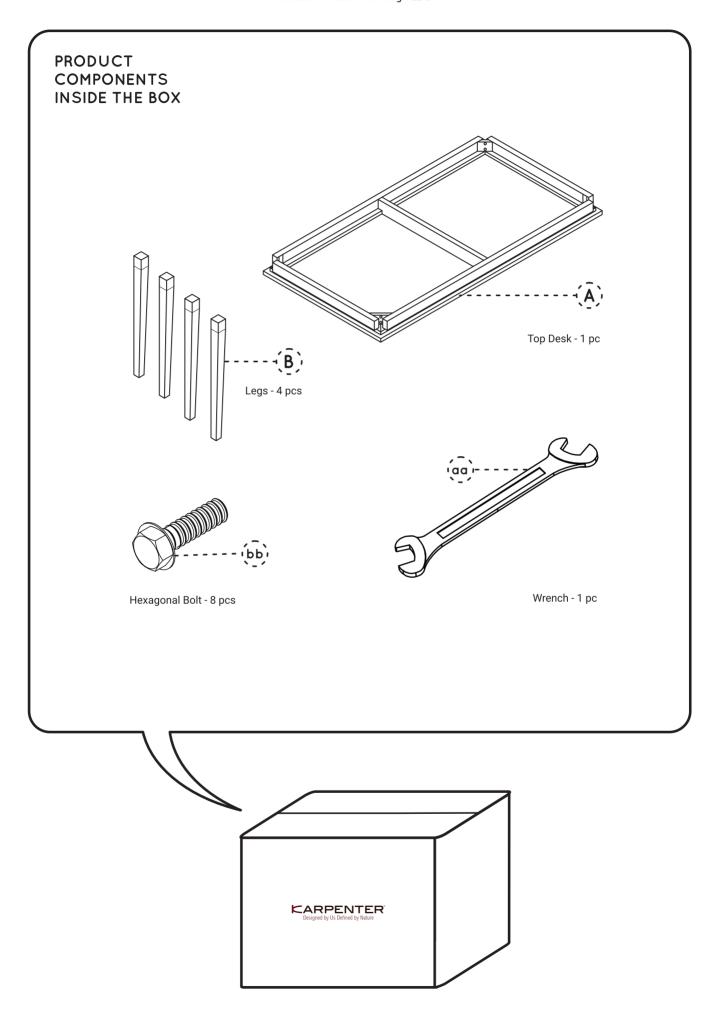

ATTACH LEG (B) TO THE TOP TABLE (A) BY ALIGNING INTO WOODEN CORNER HOLES, AND SECURED BY HEXAGONAL BOLTS (BB). TIGHTEN BY USING WRENCH (AA).

TURN THE TABLE UP AND VOILÀ, YOUR GRASSHOPPER RECTANGULAR DINING TABLE IS READY TO USE.