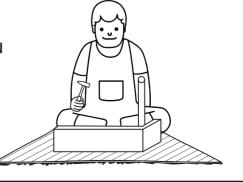

**FIND** THE LETTER (A, B, C,.) OR NUMBER (1, 2, 3,.) ON EACH PART.

PLACE ALL PARTS ON A CARPET OR **FOAM FROM** THE SHIPPING BOX.

1

LAY ALL COMPONENTS ONTO CLEAN SMOOTH SURFACE AS CARPET OR CARDBOARD. PLEASE NOTE THE INDICATING LETTERS FOR HOMING GUIDANCE.